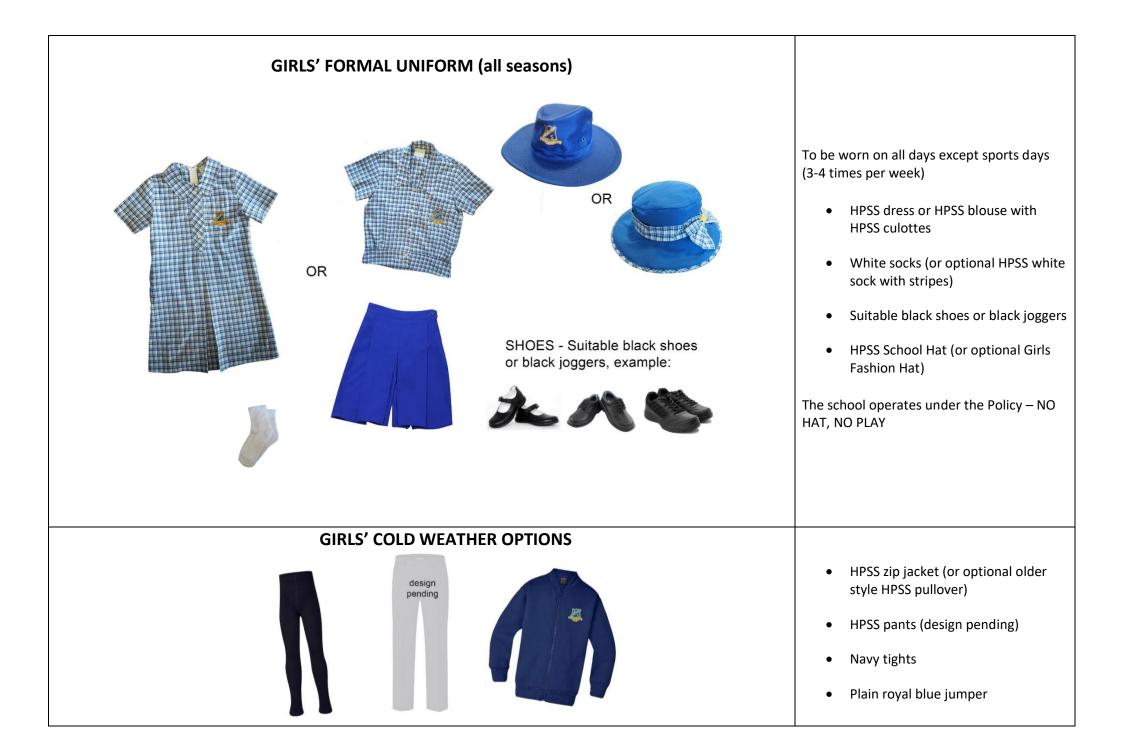

To be worn on all days except sports days (3-4 times per week)

- HPSS shirt with grey shorts (shirt must be worn tucked in)
- HPSS grey or white plain socks
- Suitable black shoes or black joggers
- HPSS School Hat

The school operates under the Policy – NO HAT, NO PLAY