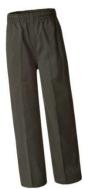

To be worn on all days except sports days (3-4 times per week)

- HPSS shirt with grey shorts (shirt must be worn tucked in)
- HPSS grey or white plain socks
- Suitable black shoes or black joggers
- HPSS School Hat