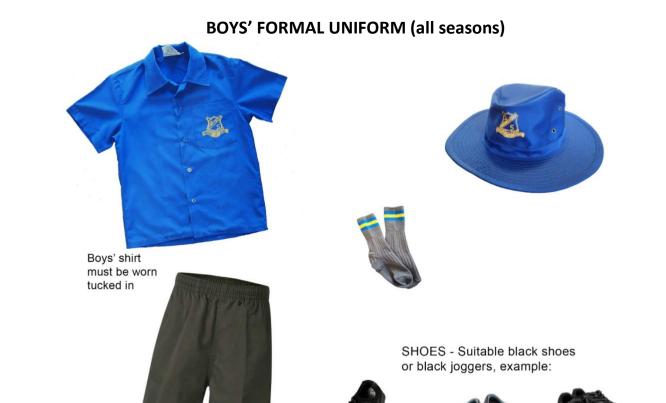

## **BOYS' COLD WEATHER OPTIONS**

- HPSS zip jacket (or optional older style HPSS pullover)
- HPSS grey long pants
- Plain royal blue jumper

To be worn 1-2 days of the week that sport is timetabled (varies by class)