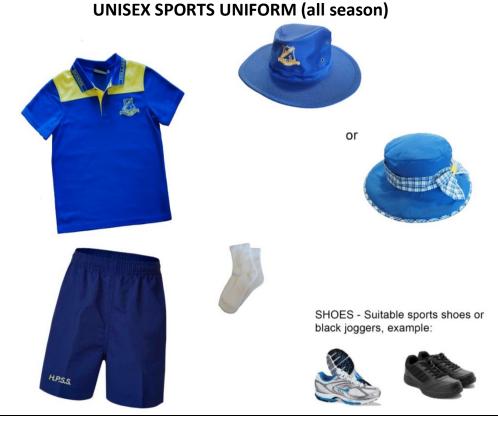

- HPSS unisex sports polo shirt
- HPSS unisex sport shorts
- White socks (or optional HPSS white sport sock)
- Suitable sport shoes or black joggers
- HPSS School Hat or optional Girls
   Fashion Hat (or reverse side of the
   HPSS House Bucket Hat)

The school operates under the Policy – NO HAT, NO PLAY