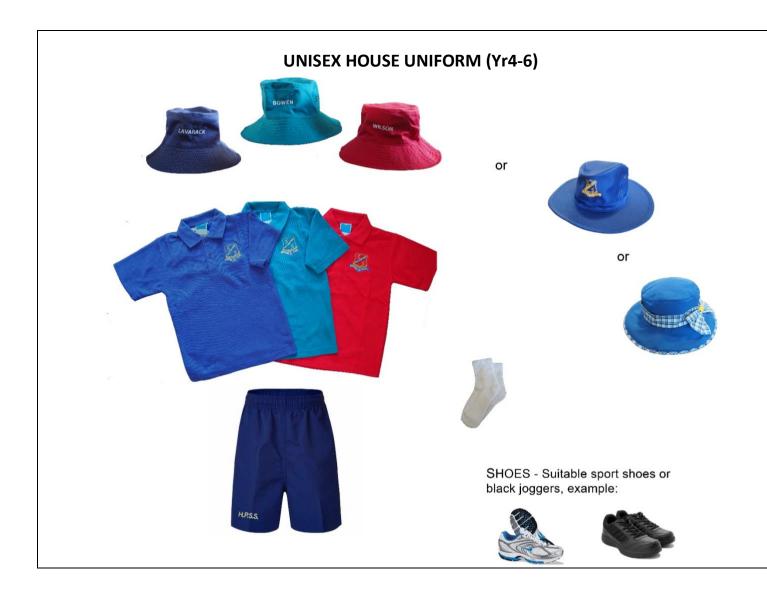

- Bowen, Lavarack or Wilson unisex House polo shirt
- HPSS unisex sport shorts
- White socks (or optional HPSS white sport socks)
- Suitable sport shoes or black joggers
- HPSS House Hat or School Hat or optional Girls Fashion Hat
- Alternate house hat option available

The school operates under the Policy – NO HAT, NO PLAY