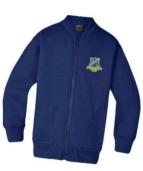

## **BOYS' COLD WEATHER OPTIONS**

- HPSS zip jacket (or optional older style HPSS pullover)
- HPSS grey long pants
- Plain royal blue jumper

To be worn 1-2 days of the week that sport is timetabled (varies by class)